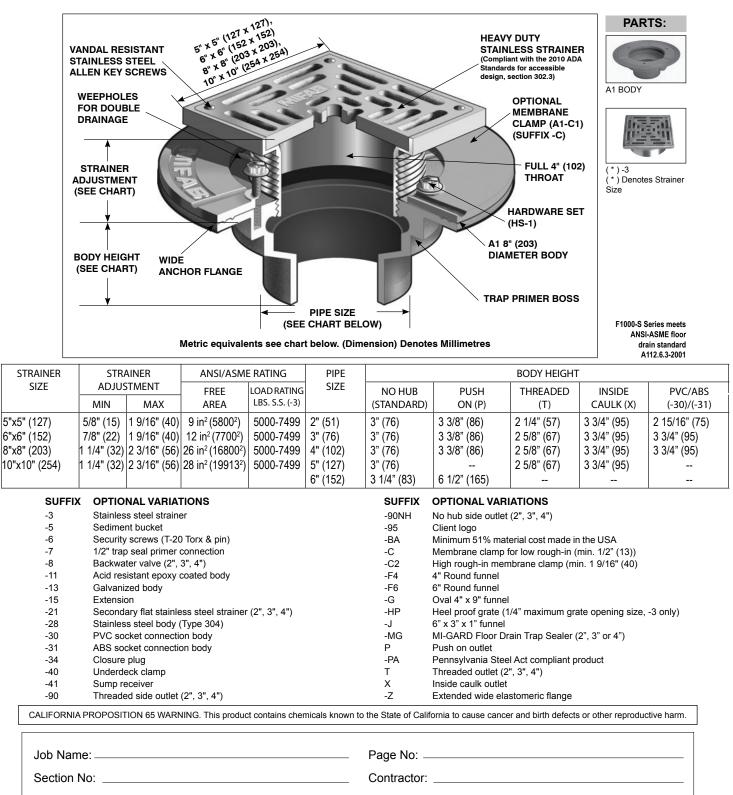

## FLOOR DRAIN WITH HEAVY DUTY SQUARE STAINLESS STEEL STRAINER

**Specification:** MIFAB<sup>®</sup> Series F1000-S(\*)-3 (\* specify strainer size) lacquered cast iron floor drain with anchor flange, weepholes, and standard heavy duty square polished stainless steel strainer. (For membrane floors, add -C to Series number).

**Function:** Used in showers, kitchens, restrooms, and other non-membrane finished areas. Square adjustable stainless steel strainer is used for floors that are finished of material or straight line patterns.